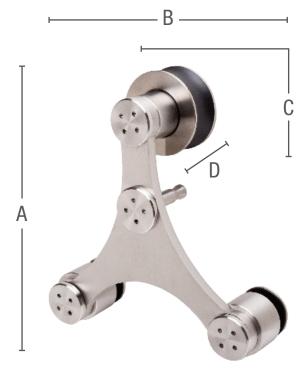

## **Carrier Dimensions**

| Top of rail to top of carrier        | 2     |
|--------------------------------------|-------|
| A. Overall length of strap and wheel | 7-1/2 |
| B. Width of strap                    | 6-1/2 |
| C. Wheel width                       | 2-1/8 |
| D Wheel thickness                    | 1'    |