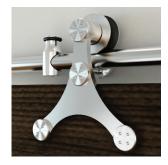

## Strap Triangle Carrier Kit

With clean, simple designs that are as beautiful as they are functional, Knape & Vogt Stainless Steel Barn Door Hardware offers a modern, stylish way to hang wood or glass—even art—in any space. KV is the top choice of designers and architects looking for solutions that will integrate into almost any setting, offering cost effective space saving and exquisite stainless steel designs.

## **Carrier Dimensions**

| Top of rail to top of carrier        | 2     |
|--------------------------------------|-------|
| A. Overall length of strap and wheel | 7-1/2 |
| B. Width of strap                    | 6-1/2 |
| C. Wheel width                       | 2-1/8 |
| D Wheel thickness                    | 1'    |